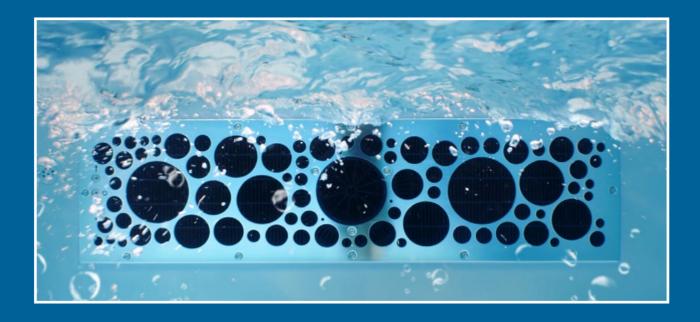

# DESIGN & AESTHETICS

Because good design is not only a matter of personal taste, but also a statement of the owner.

The poolside panels for the premium counter swim units BADU JET Turbo and BADU JET Turbo Pro are available in two different designs. The design panels seamlessly fit into exclusively designed pool installations without impairing the aesthetics or reducing the usable area of the pool. The panels for freshwater pools are made of **high quality polished stainless steel**. For those who want to experience that ocean feeling at home with a saltwater pool, there is now a choice of panels made of **durable plastic in a brushed aluminium look** suitable for saltwater pools.

All panels have piezo buttons that can be used to control the power directly on the premium counter swim units, thus **additional installation work on the basin is no longer necessary**. Another highlight of the piezo buttons: They light up in a colour corresponding to the selected power, so you can identify the current setting out of the **7 different power levels** during swimming.

No matter if freshwater or saltwater design: The premium counter swim units BADU JET Turbo und BADU JET Turbo Pro upgrade every pool and offer an **endless swimming experience without turns**.

Design 1
BADU JET Turbo