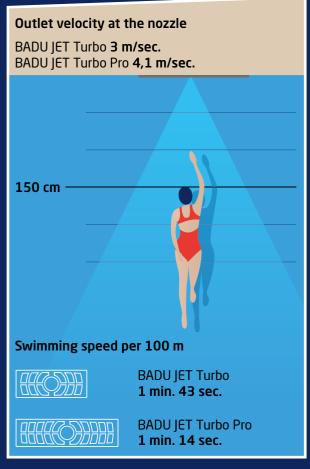

With a more compact design than the BADU JET Turbo Pro, the BADU JET Turbo is perfect for families, recovery training, and swimming as a hobby or to relax. The output of the BADU JET Turbo can be adjusted up to a maximum **flow rate of 245 m<sup>3</sup>/h** and controlled and specifically adjusted via a **remote control** or the **integrated piezo buttons**.

#### You want to train at competition level in your own pool?

The BADU JET Turbo Pro is your ideal training partner. The individual power control for a volume **flow rate of up to 350 m<sup>3</sup>/h** enables a professional performance-oriented workout under real and competition-like conditions.