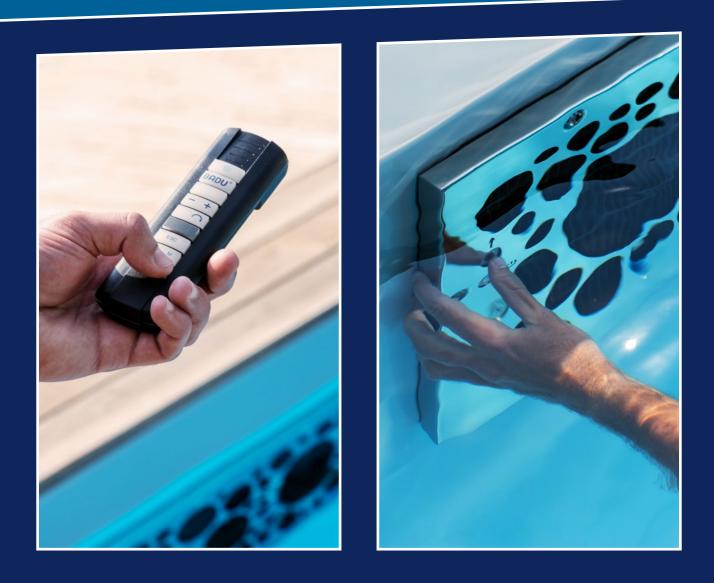

With a more compact design than the BADU JET Turbo Pro, the BADU JET Turbo is perfect for families, recovery training, and swimming as a hobby or to relax. The output of the BADU JET Turbo can be adjusted up to a maximum **flow rate of 245 m<sup>3</sup>/h** and controlled and specifically adjusted via a **remote control** or the **integrated piezo buttons**.

All panels have piezo buttons that can be used to control the power directly on the premium counter swim units, thus **additional installation work on the basin is no longer necessary**. Another highlight of the piezo buttons: They light up in a colour corresponding to the selected power, so you can identify the current setting out of the **7 different power levels** during swimming.