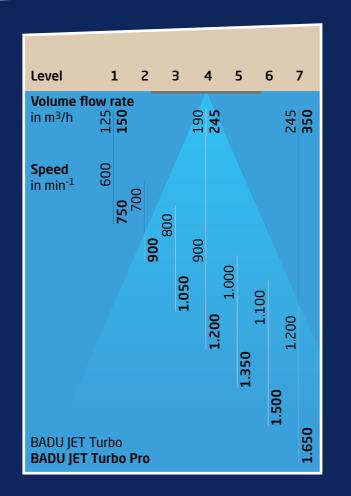

With a more compact design than the BADU JET Turbo Pro, the BADU JET Turbo is perfect for families, recovery training, and swimming as a hobby or to relax. The output of the BADU JET Turbo can be adjusted up to a maximum **flow rate of 245 m<sup>3</sup>/h** and controlled and specifically adjusted via a **remote control** or the **integrated piezo buttons**.

#### You want to train at competition level in your own pool?

The BADU JET Turbo Pro is your ideal training partner. The individual power control for a volume **flow rate of up to 350 m<sup>3</sup>/h** enables a professional performance-oriented workout under real and competition-like conditions.

All panels have piezo buttons that can be used to control the power directly on the premium counter swim units, thus **additional installation work on the basin is no longer necessary**. Another highlight of the piezo buttons: They light up in a colour corresponding to the selected power, so you can identify the current setting out of the **7 different power levels** during swimming.