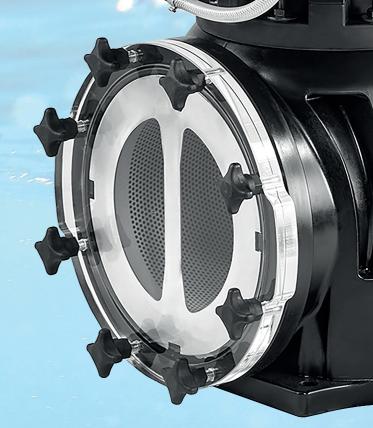

### **MODULAR**

The 80/200 models are designed as a multifunctional modular system.

It offers multiple combination options so that a total of 7 new models can be created with different standard flanges and the 80/200 models can also be configured for the US market.

This makes it easy to replace old cast-iron or bronze pumps, as the 80/200 models can be individually configured for the various connections and connection dimensions. Thanks to a new, innovative adapter solution, the BADU Block Multi series can also be flexibly adapted to existing pipelines.