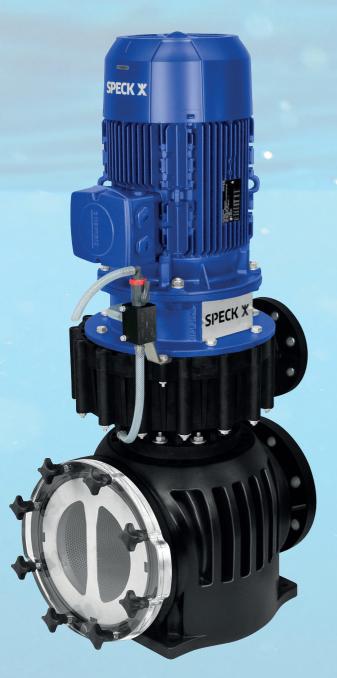

# NORMBLOCK MULTI 80/200 & BADU BLOCK MULTI 80/200

With the new models Normblock Multi 80/200 and BADU Block Multi 80/200, SPECK extends its range of innovative completely plastic pumps for the public swimming pool sector and closes the gap between the two successful models 65/250 and 100/250.

### **MODULAR**

The 80/200 models are designed as a multifunctional modular system.

It offers multiple combination options so that a total of 7 new models can be created with different standard flanges and the 80/200 models can also be configured for the US market.

#### **DURABLE**

Made of high-performance plastic, the 80/200 models combine the well-proven technology of the Multi series with this corrosion-resistant material, thus significantly extending the service life of the pumps.