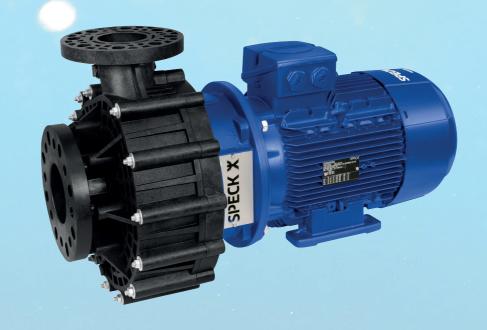

# NORMBLOCK MULTI 80/200 & BADU BLOCK MULTI 80/200

With the new models Normblock Multi 80/200 and BADU Block Multi 80/200, SPECK extends its range of innovative completely plastic pumps for the public swimming pool sector and closes the gap between the two successful models 65/250 and 100/250.

### **MODULAR**

The 80/200 models are designed as a multifunctional modular system.

It offers multiple combination options so that a total of 7 new models can be created with different standard flanges and the 80/200 models can also be configured for the US market.

#### **DURABLE**

Made of high-performance plastic, the 80/200 models combine the well-proven technology of the Multi series with this corrosion-resistant material, thus significantly extending the service life of the pumps.