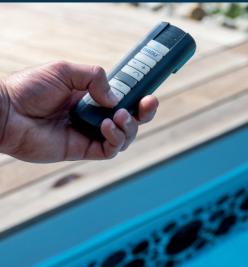

The output of the BADU JET Turbo can be regulated up to a maximum flow rate of 250 m<sup>3</sup>/h and specifically adjusted via a remote control or the integrated piezo switch.

A special highlight: The buttons light up in a colour corresponding to the selected power, so that the current setting out of the 7 different power levels can be identified during swimming.