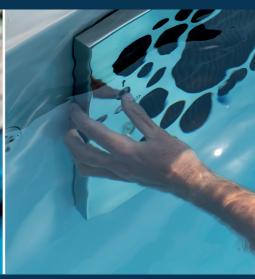

It is also particularly easy to maintain, as the drive unit can be removed at any time in a simple and uncomplicated way without having to lower the pool water.

The installation housing made of high-performance plastic offers significant advantages in terms of weight and is very robust, making the handling of the BADU JET Turbo during installation easier and shortens the installation time significantly.