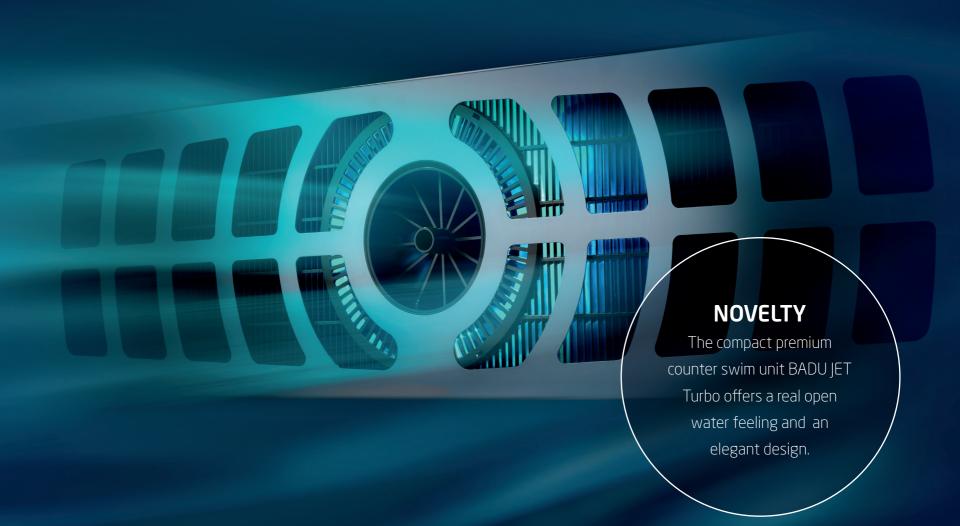

### **INNOVATIVE**

The flow-optimised and efficient propeller technology creates an even, smooth flow pattern and thus provides a very natural swimming experience very close to the real open-water feeling.