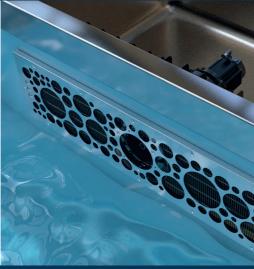

#### **AESTHETICAL**

There is a choice of panels for the pool side made of high-quality polished stainless steel in two different designs that blend seamlessly into exclusively designed pool units without disturbing the aesthetics of the pool.

With a more compact design than the BADU JET Turbo Pro, the BADU JET Turbo is perfect for leisure and relaxation swimming.

It stylishly completes and supports the planned space concept in every detail and is an upgrade for every pool.