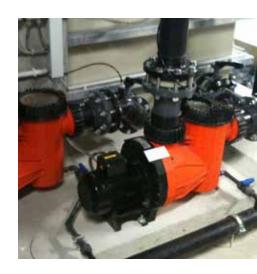

The pumps from SPECK are used for attraction pumps in the swimming pool and for both water cycles.

One water cycle serves the swimming pool and the children's paddling pool and the other water cycle serves the dip pool in the sauna facility.

#### Pumps installed:

Normblock

wimming pool verlooking the lake

Engineering room