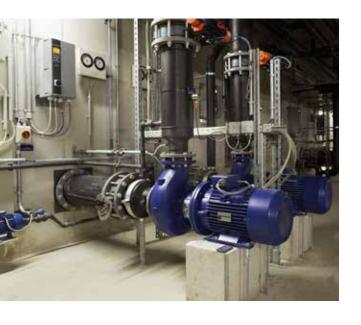

## Sports pool Ingolstadt

#### **Description**

About 2 years ago the sports pool in Ingolstadt, which was longed for by many swimming lovers for a long time, finally opened. Thanks to the new technical equipment, the pool offers completely new possibilities for sports clubs and schools. Cameras and timers make the swimming pool suitable for competitions. The energy consumption of the sports pool is far below values that seemed unthinkable only a short time ago. This is ensured by SPECK pumps with frequency converters, which reduce energy consumption and can even be switched off completely when not in use. The entire sports pool is supplied by two gas-fired combined heat and power plants, which generate all the electricity and heat for the pool.

#### Pumps installed:

BADU Block

 ${\sf Swimming\ pool}$ 

Engineering room

Engineering room

Engineering room