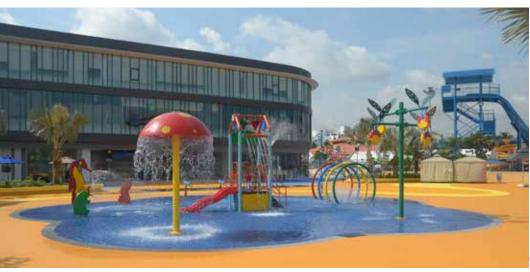

# Wild Wild Wet water park

## **Description**

Following the expansion and modernisation, the water park is a magnet for families, children and senior citizens.

More than 50 SPECK pumps are installed in the water park for the various attractions:

- slides
- pool area
- relaxation zone
- rafting trail
- wave pool
- lazy river
- fountains

#### Pumps installed:

BADU Resort

Children's fun area

Engineering room