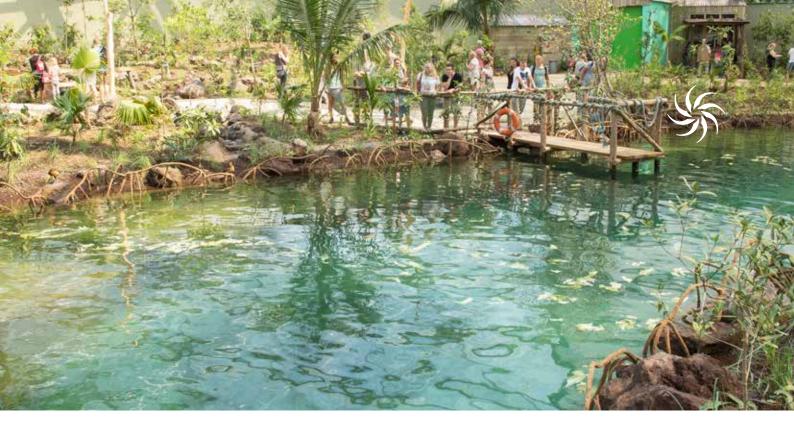

# Burgers Zoo

## **Description**

A novel mangrove forest was formed on a 3,000 m² area.

In order to adjust the tides in the forest, a complex hydraulics system was developed using various SPECK pumps. This guarantees the transition of water from the compensating reservoir into the main pool. Day after day, millions of litres of saltwater have to be kept moving, treated and led back.

Brine and brackish water create special requirements for the pumps used.

#### Pumps installed:

BADU Block Multi

Normblock Multi