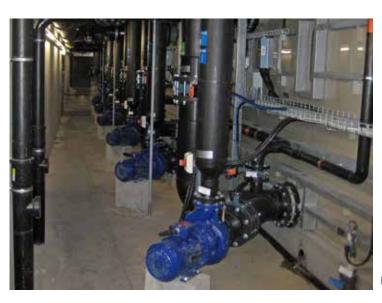

#### **Description**

Due to the 12% brine concentration, the Obermain thermal spa is a special project. A total of 27 swimming pools are spread out over  $3,000 \text{ m}^2$ . These are various pools, sauna pools, warm pools and brine motion pools.

Each pool has its own water treatment cycle, as each pool has a different water temperature and natural brine concentration.

The SPECK pumps installed, in particular the pump housing, impellers and shaft seals, were configured especially for this application. Furthermore, all pumps were equipped with a frequency converter in order to guarantee the energy efficiency.

#### Pumps installed:

BADU Resort

Swimming pool with relaxation zone