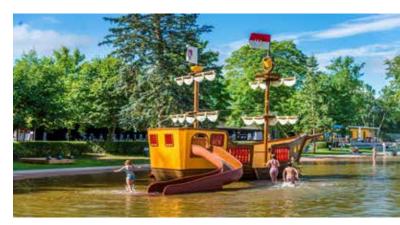

# Forest beach pool

#### **Description**

Last year the Waldstrandbad celebrated its 80th anniversary. The bath is a natural bathing facility, which gets its water from a nearby river, the Schwalbenbach. The Waldstrandbad is the only pool in Bavaria that has a 100 m long pool, which makes it particularly popular among competitive swimmers. In addition to the large pool, the bathroom offers a wide range of attractions, such as

- A sandy beach
- A new diving board
- A campsite
- A beach volleyball court
- Ice skating (in winter)

The water is cleaned by invisibly installed filters and remains constantly in motion by the installation of several SPECK BADU Resort pumps.

#### Pumps installed:

BADU Resort

Slides

Diving platform

Pirate boat

Engineering room