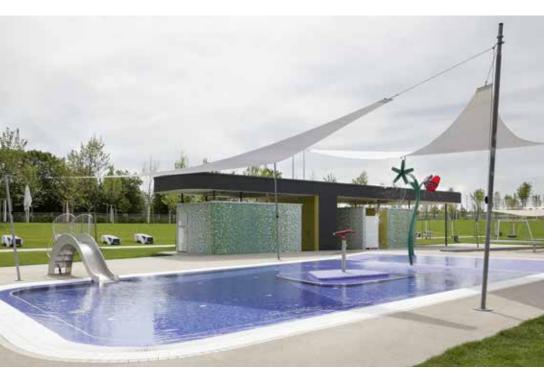

# Open air pool, Eichstätt

## **Description**

The newly built open air pool in Eichstätt especially appeals to families, youngsters, senior citizens and competitive swimmers. Alongside its 50 m sports pool, the open air pool offers a fun pool with various water attractions.

The SPECK pumps are used in all swimming pools and water attractions, cascade showers, massage nozzles and the mushroom fountain.

#### Pumps installed:

BADU Block

Normblock

Water stream pool

Left: fun pool Below: engineering room