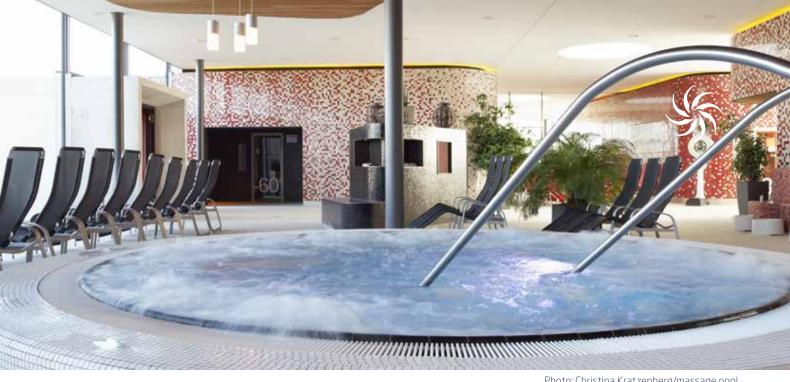

#### **Description**

The swimming baths house a competitive swimming area, a wet adventure area and a sauna area.

Many visitors are competitive swimmers, slide fans, families with small children and wellness lovers. The swimming area is split into six pools with swimming pool water and two pools with 2.5 % brine. The following attractions are installed:

- muddy play area
- wirlpool
- water cannons
- ring and tube slides
- water flower
- floor jets
- bubble loungers
- massage nozzles

Over 60 SPECK pumps with frequency converters are configured so that they can react to peak loads and off-peak periods in the best possible way.

#### Pumps installed:

BADU Block

Normblock

Photo: Christina Kratzenberg/massage pool

Photo: Christina Kratzenberg/ outdoor pool with water attractions

Photo: Christina Kratzenberg/engineering room