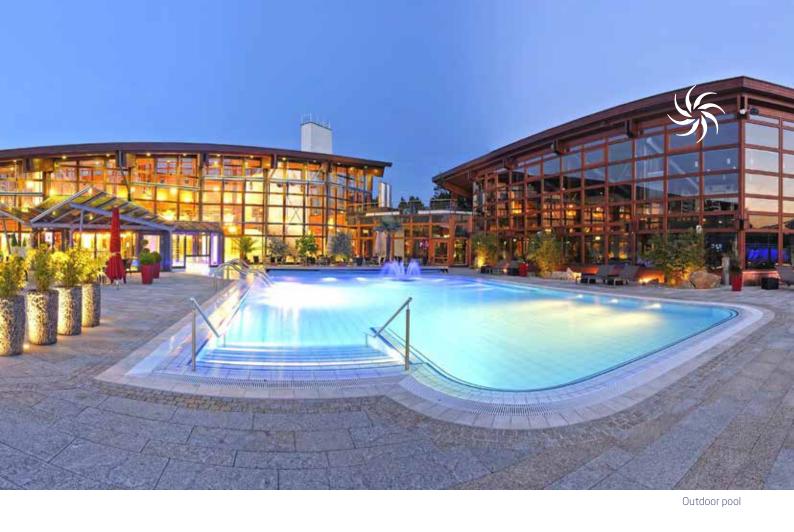

#### **Description**

Due to the 12% brine concentration, the Obermain thermal spa is a special project. A total of 27 swimming pools are spread out over  $3,000 \text{ m}^2$ . These are various pools, sauna pools, warm pools and brine motion pools.

#### Pumps installed:

BADU Resort

Swimming pool with relaxation zone