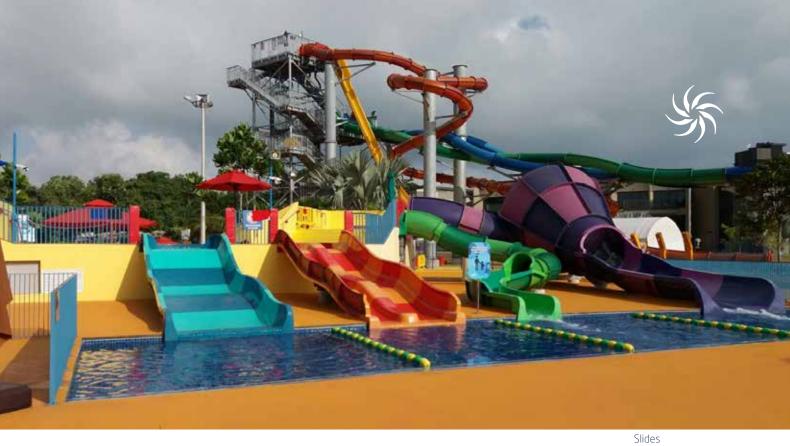

# Wild Wild Wet water park

## **Description**

Following the expansion and modernisation, the water park is a magnet for families, children and senior citizens.

More than 50 SPECK pumps are installed in the water park for the various attractions:

- slides
- pool area
- relaxation zone
- rafting trail
- wave pool
- lazy river
- fountains

#### Pumps installed:

BADU Resort

Children's fun area

Engineering room