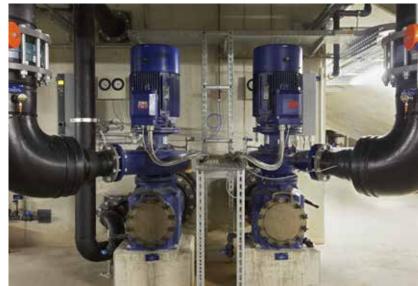

## Sports pool Ingolstadt

#### **Description**

About 2 years ago the sports pool in Ingolstadt, which was longed for by many swimming lovers for a long time, finally opened. Thanks to the new technical equipment, the pool offers completely new possibilities for sports clubs and schools. Cameras and timers make the swimming pool suitable for competitions. The energy consumption of the sports pool is far below values that seemed unthinkable only a short time ago. This is ensured by SPECK pumps with frequency converters, which reduce energy consumption and can even be switched off completely when not in use. The entire sports pool is supplied by two gas-fired combined heat and power plants, which generate all the electricity and heat for the pool.

#### Pumps installed:

BADU Block

 ${\sf Swimming\ pool}$ 

Engineering room

Engineering room

Engineering room