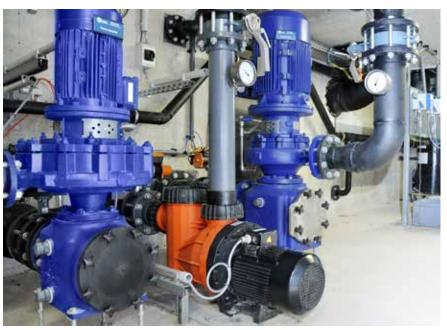

#### **Description**

Due to the 12% brine concentration, the Obermain thermal spa is a special project. A total of 27 swimming pools are spread out over  $3,000 \text{ m}^2$ . These are various pools, sauna pools, warm pools and brine motion pools.

Each pool has its own water treatment cycle, as each pool has a different water temperature and natural brine concentration.

The SPECK pumps installed, in particular the pump housing, impellers and shaft seals, were configured especially for this application. Furthermore, all pumps were equipped with a frequency converter in order to guarantee the energy efficiency.

#### Pumps installed:

BADU Resort

Swimming pool with relaxation zone