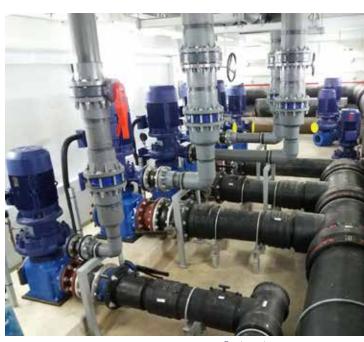

Each pool has its own water treatment cycle. The used water is pumped into a pre-filter which treats the water. All pumps installed are equipped with a frequency converter.

#### Pumps installed:

BADU Block

Normblock

Olympic swimming pool