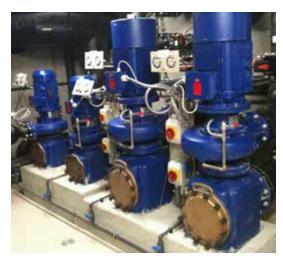

Each pool has its own water treatment cycle, as each pool has a different water temperature and natural brine concentration.

The SPECK pumps installed, in particular the pump housing, impellers and shaft seals, were configured especially for this application. Furthermore, all pumps were equipped with a frequency converter in order to guarantee the energy efficiency.

#### Pumps installed:

BADU Resort

Swimming pool with relaxation zone