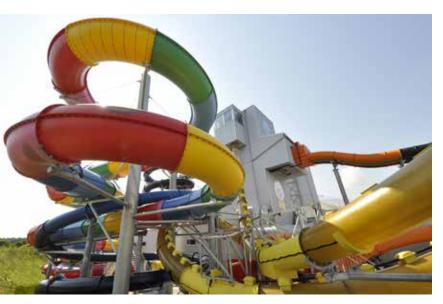

# Wild Wild Wet water park

## **Description**

Following the expansion and modernisation, the water park is a magnet for families, children and senior citizens.

More than 50 SPECK pumps are installed in the water park for the various attractions:

- slides
- pool area
- relaxation zone
- rafting trail
- wave pool
- lazy river
- fountains

#### Pumps installed:

BADU Resort

Children's fun area

Engineering room