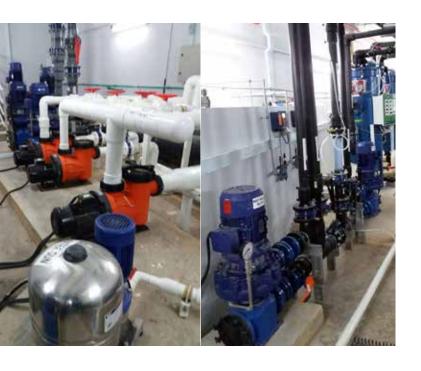

The pumps from SPECK are used for attraction pumps in the swimming pool and for both water cycles.

One water cycle serves the swimming pool and the children's paddling pool and the other water cycle serves the dip pool in the sauna facility.

#### Pumps installed:

Normblock

wimming pool verlooking the lake

Engineering room