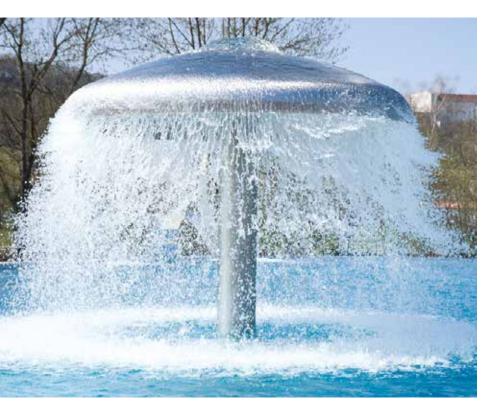

The SPECK pumps are used in all swimming pools and water attractions, cascade showers, massage nozzles and the mushroom fountain.