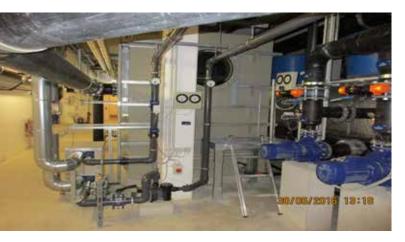

## Sports pool Ingolstadt

#### **Description**

About 2 years ago the sports pool in Ingolstadt, which was longed for by many swimming lovers for a long time, finally opened. Thanks to the new technical equipment, the pool offers completely new possibilities for sports clubs and schools. Cameras and timers make the swimming pool suitable for competitions. The energy consumption of the sports pool is far below values that seemed unthinkable only a short time ago. This is ensured by SPECK pumps with frequency converters, which reduce energy consumption and can even be switched off completely when not in use. The entire sports pool is supplied by two gas-fired combined heat and power plants, which generate all the electricity and heat for the pool.

#### Pumps installed:

BADU Block

 ${\sf Swimming\ pool}$ 

Engineering room

Engineering room

Engineering room