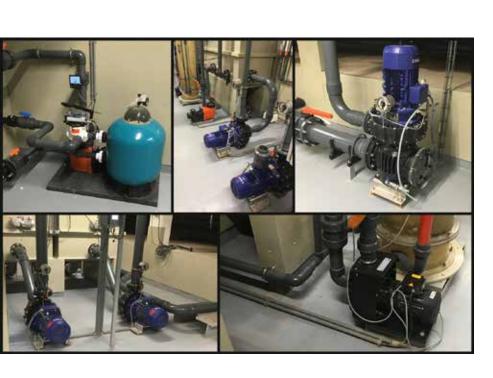

# Burgers Zoo

## **Description**

A novel mangrove forest was formed on a 3,000 m² area.

In order to adjust the tides in the forest, a complex hydraulics system was developed using various SPECK pumps. This guarantees the transition of water from the compensating reservoir into the main pool. Day after day, millions of litres of saltwater have to be kept moving, treated and led back.

Brine and brackish water create special requirements for the pumps used.

#### Pumps installed:

BADU Block Multi

Normblock Multi