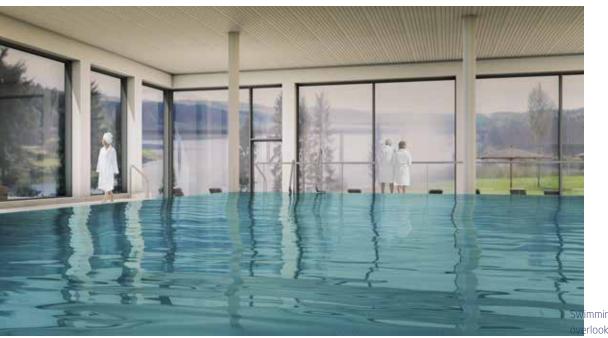

# Organic lakeside hotel, Zeulenroda

#### **Description**

The Bio-Seehotel Zeulenroda has a sauna, wellness and fitness area as well as a paddling pond for children, all on a 1,600 m² plot. Moreover the pool area houses a 20 m swimming pool.

The pumps from SPECK are used for attraction pumps in the swimming pool and for both water cycles.

One water cycle serves the swimming pool and the children's paddling pool and the other water cycle serves the dip pool in the sauna facility.