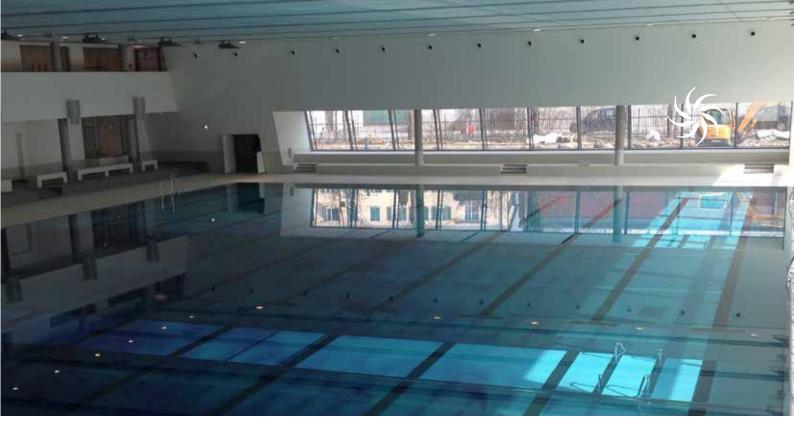

## Sports pool Ingolstadt

#### **Description**

About 2 years ago the sports pool in Ingolstadt, which was longed for by many swimming lovers for a long time, finally opened. Thanks to the new technical equipment, the pool offers completely new possibilities for sports clubs and schools. Cameras and timers make the swimming pool suitable for competitions. The energy consumption of the sports pool is far below values that seemed unthinkable only a short time ago. This is ensured by SPECK pumps with frequency converters, which reduce energy consumption and can even be switched off completely when not in use. The entire sports pool is supplied by two gas-fired combined heat and power plants, which generate all the electricity and heat for the pool.

#### Pumps installed:

BADU Block

 ${\sf Swimming\ pool}$ 

Engineering room

Engineering room

Engineering room