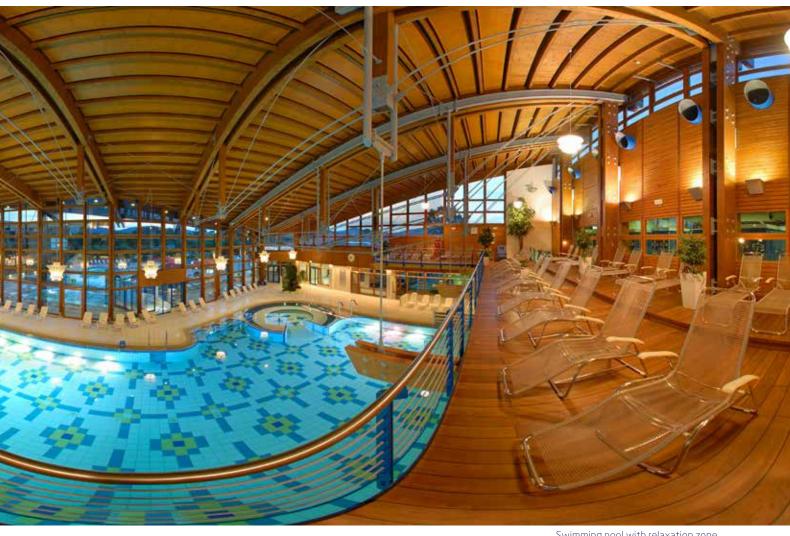

#### **Description**

Due to the 12% brine concentration, the Obermain thermal spa is a special project. A total of 27 swimming pools are spread out over  $3,000 \text{ m}^2$ . These are various pools, sauna pools, warm pools and brine motion pools.

#### Pumps installed:

BADU Resort

Swimming pool with relaxation zone