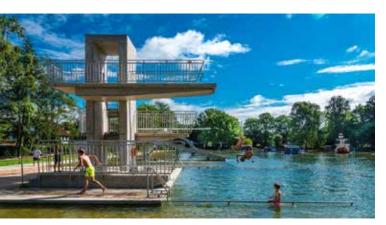

# Forest beach pool

#### **Description**

Last year the Waldstrandbad celebrated its 80th anniversary. The bath is a natural bathing facility, which gets its water from a nearby river, the Schwalbenbach. The Waldstrandbad is the only pool in Bavaria that has a 100 m long pool, which makes it particularly popular among competitive swimmers. In addition to the large pool, the bathroom offers a wide range of attractions, such as

- A sandy beach
- A new diving board
- A campsite
- A beach volleyball court
- Ice skating (in winter)

The water is cleaned by invisibly installed filters and remains constantly in motion by the installation of several SPECK BADU Resort pumps.

#### Pumps installed:

BADU Resort

Slides

Diving platform

Pirate boat

Engineering room