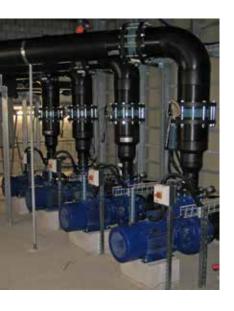

The pumps from SPECK are used for attraction pumps in the swimming pool and for both water cycles.

One water cycle serves the swimming pool and the children's paddling pool and the other water cycle serves the dip pool in the sauna facility.

#### Pumps installed:

Normblock

wimming pool verlooking the lake

Engineering room