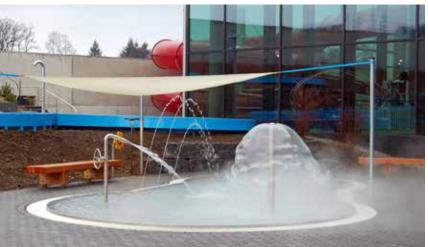

## **Description**

A total of 18 swimming pools and streams with a water surface of 2,160 m² are spread across 13,000 m² in the swimming and leisure facility. The facility is divided into a water park, a sauna world, a fitness centre and a wellness area. The water park is equipped with:

- wave pool
- climbing wall in the water
- slides
- wild river and mountain river
- rocky landscape

The 70 pumps from SPECK are distributed across four water cycles.

The benefits of SPECK pumps:

- water efficient
- energy efficient