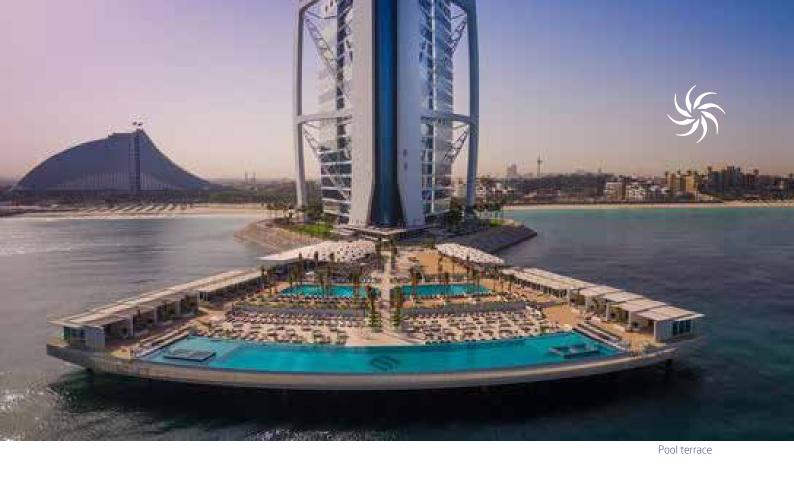

# Floating pool terrace

## **Description**

The most famous hotel in Dubai, the Burj Al Arab, has expanded the hotel by a 10,000 m² large, floating pool terrace. The terrace has a freshwater pool, a swim-up bar, a saltwater infinity pool overlooking the sea and four whirlpools.

The freshwater and saltwater pools have a joint treatment cycle. The four whirlpools are also joined by a combined treatment cycle.

#### Pumps installed:

BADU Block 125/250 BADU Block 100/200 BADU Block 80/250 BADU Block 65/160

Engineering room