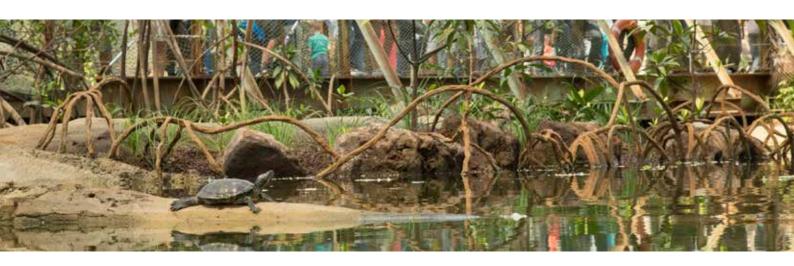

# Burgers Zoo

## **Description**

A novel mangrove forest was formed on a 3,000 m² area.

In order to adjust the tides in the forest, a complex hydraulics system was developed using various SPECK pumps. This guarantees the transition of water from the compensating reservoir into the main pool. Day after day, millions of litres of saltwater have to be kept moving, treated and led back.

Brine and brackish water create special requirements for the pumps used.

#### Pumps installed:

BADU Block Multi

Normblock Multi