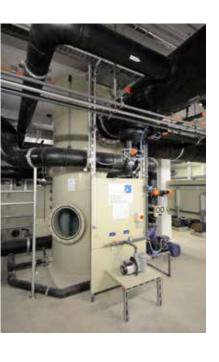

#### Pumps installed:

Normblock

wimming pool verlooking the lake

Engineering room