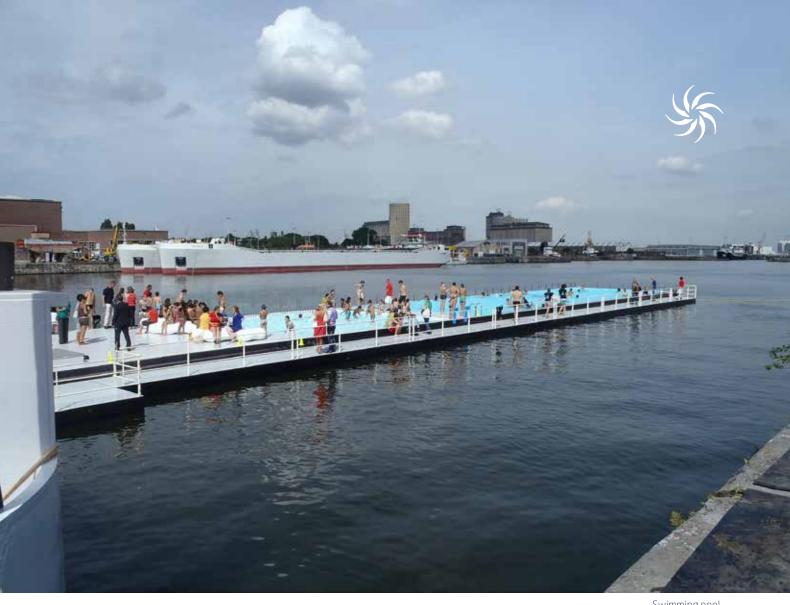

# Floating pool terrace

## **Description**

The most famous hotel in Dubai, the Burj Al Arab, has expanded the hotel by a 10,000 m² large, floating pool terrace. The terrace has a freshwater pool, a swim-up bar, a saltwater infinity pool overlooking the sea and four whirlpools.

The freshwater and saltwater pools have a joint treatment cycle. The four whirlpools are also joined by a combined treatment cycle.

#### Pumps installed:

BADU Block 125/250 BADU Block 100/200 BADU Block 80/250 BADU Block 65/160

Engineering room