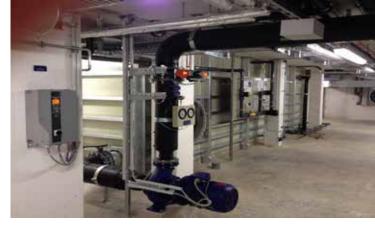

## Sports pool Ingolstadt

#### **Description**

About 2 years ago the sports pool in Ingolstadt, which was longed for by many swimming lovers for a long time, finally opened. Thanks to the new technical equipment, the pool offers completely new possibilities for sports clubs and schools. Cameras and timers make the swimming pool suitable for competitions. The energy consumption of the sports pool is far below values that seemed unthinkable only a short time ago. This is ensured by SPECK pumps with frequency converters, which reduce energy consumption and can even be switched off completely when not in use. The entire sports pool is supplied by two gas-fired combined heat and power plants, which generate all the electricity and heat for the pool.

#### Pumps installed:

BADU Block

 ${\sf Swimming\ pool}$ 

Engineering room

Engineering room

Engineering room