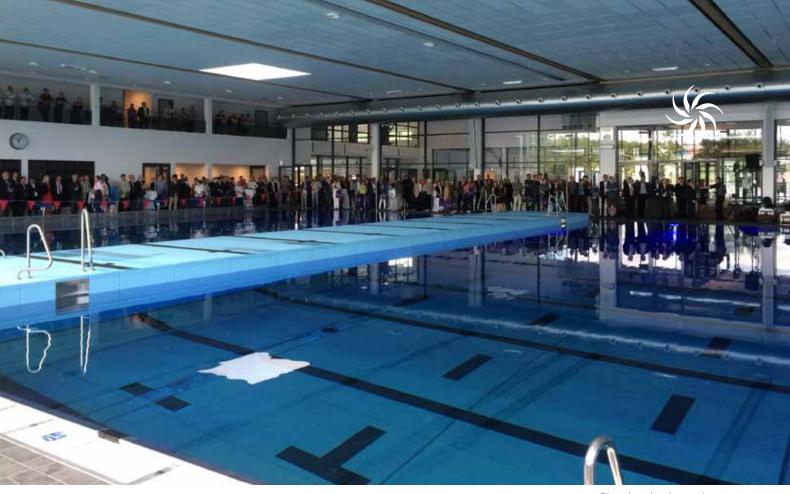

# Organic lakeside hotel, Zeulenroda

#### **Description**

The Bio-Seehotel Zeulenroda has a sauna, wellness and fitness area as well as a paddling pond for children, all on a 1,600 m² plot. Moreover the pool area houses a 20 m swimming pool.

The pumps from SPECK are used for attraction pumps in the swimming pool and for both water cycles.

One water cycle serves the swimming pool and the children's paddling pool and the other water cycle serves the dip pool in the sauna facility.

#### Pumps installed:

Normblock

wimming pool verlooking the lake

Engineering room