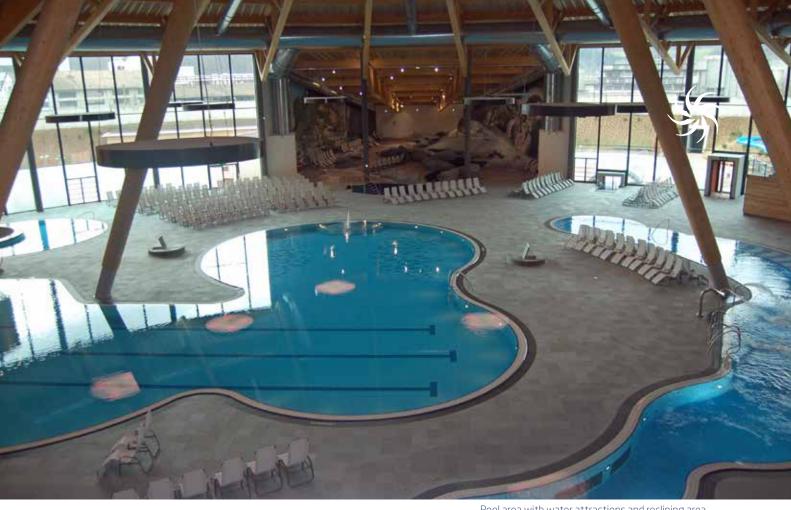

## **Description**

A total of 18 swimming pools and streams with a water surface of 2,160 m² are spread across 13,000 m² in the swimming and leisure facility. The facility is divided into a water park, a sauna world, a fitness centre and a wellness area. The water park is equipped with:

- wave pool
- climbing wall in the water
- slides
- wild river and mountain river
- rocky landscape

The 70 pumps from SPECK are distributed across four water cycles.

The benefits of SPECK pumps:

- water efficient
- energy efficient

#### Pumps installed:

BADU Block Normblock BADU Resort

Pool area with water attractions and reclining area

Outdoor pool

Engineering room