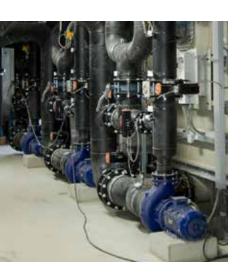

Each pool has its own water treatment cycle, as each pool has a different water temperature and natural brine concentration.

The SPECK pumps installed, in particular the pump housing, impellers and shaft seals, were configured especially for this application. Furthermore, all pumps were equipped with a frequency converter in order to guarantee the energy efficiency.

#### Pumps installed:

BADU Resort

Swimming pool with relaxation zone