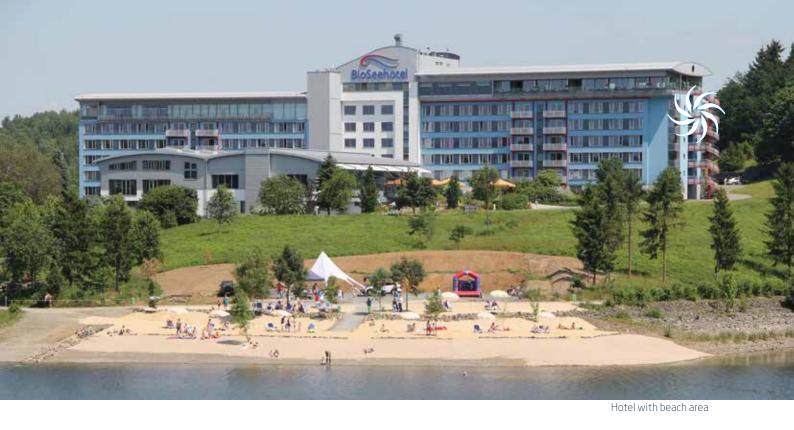

# Organic lakeside hotel, Zeulenroda

#### **Description**

The Bio-Seehotel Zeulenroda has a sauna, wellness and fitness area as well as a paddling pond for children, all on a 1,600 m² plot. Moreover the pool area houses a 20 m swimming pool.

The pumps from SPECK are used for attraction pumps in the swimming pool and for both water cycles.

One water cycle serves the swimming pool and the children's paddling pool and the other water cycle serves the dip pool in the sauna facility.