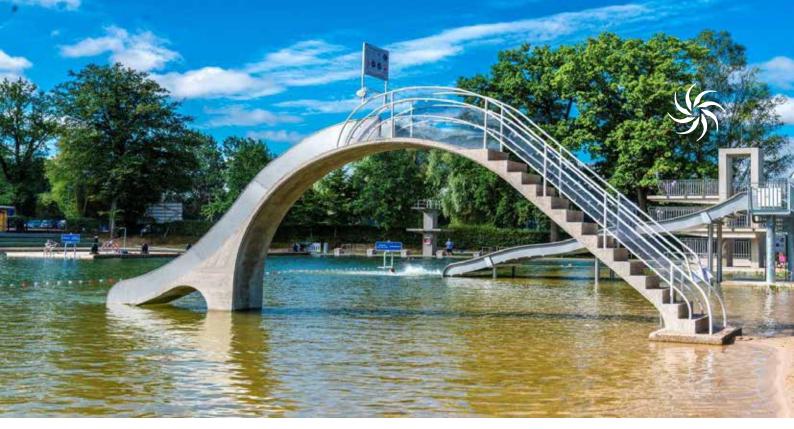

# Forest beach pool

#### **Description**

Last year the Waldstrandbad celebrated its 80th anniversary. The bath is a natural bathing facility, which gets its water from a nearby river, the Schwalbenbach. The Waldstrandbad is the only pool in Bavaria that has a 100 m long pool, which makes it particularly popular among competitive swimmers. In addition to the large pool, the bathroom offers a wide range of attractions, such as

- A sandy beach
- A new diving board
- A campsite
- A beach volleyball court
- Ice skating (in winter)

The water is cleaned by invisibly installed filters and remains constantly in motion by the installation of several SPECK BADU Resort pumps.

#### Pumps installed:

BADU Resort

Slides

Diving platform

Pirate boat

Engineering room