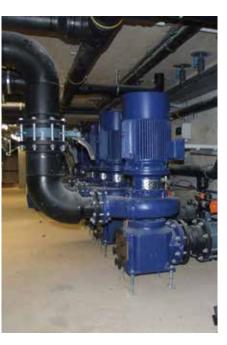

The pumps from SPECK are used for attraction pumps in the swimming pool and for both water cycles.

One water cycle serves the swimming pool and the children's paddling pool and the other water cycle serves the dip pool in the sauna facility.

#### Pumps installed:

Normblock

wimming pool verlooking the lake

Engineering room