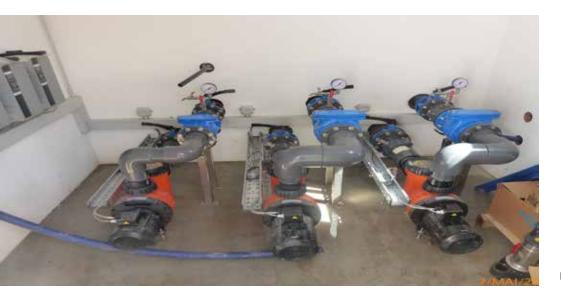

The pumps from SPECK are used for attraction pumps in the swimming pool and for both water cycles.

One water cycle serves the swimming pool and the children's paddling pool and the other water cycle serves the dip pool in the sauna facility.

#### Pumps installed:

Normblock

wimming pool verlooking the lake

Engineering room