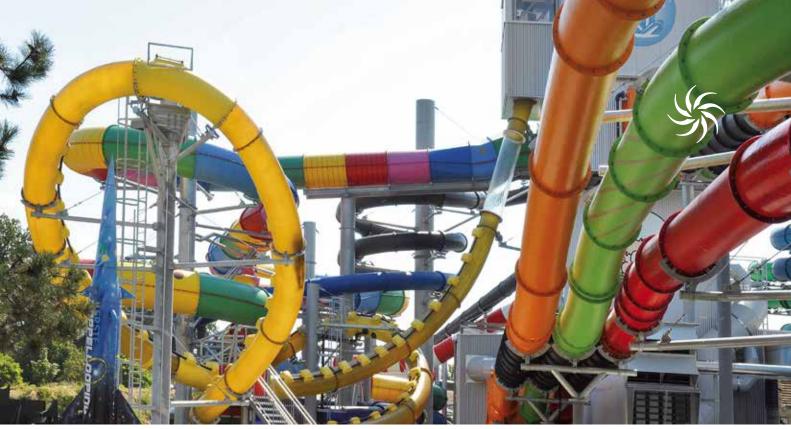

# Wild Wild Wet water park

## **Description**

Following the expansion and modernisation, the water park is a magnet for families, children and senior citizens.

More than 50 SPECK pumps are installed in the water park for the various attractions:

- slides
- pool area
- relaxation zone
- rafting trail
- wave pool
- lazy river
- fountains

#### Pumps installed:

BADU Resort

Children's fun area

Engineering room